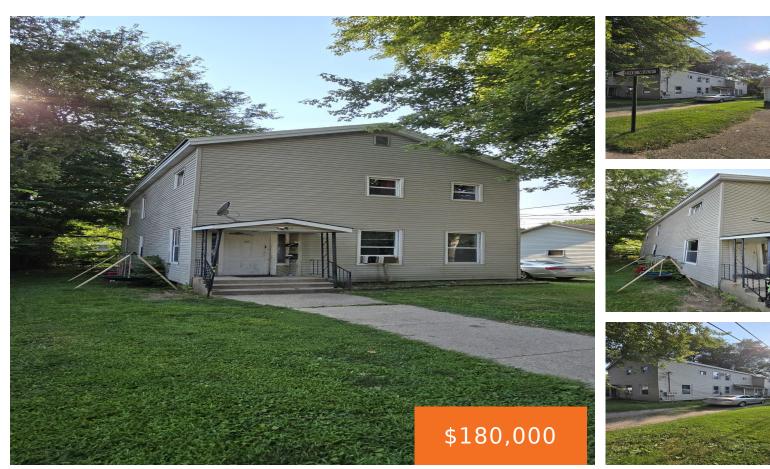

#### 16, 7TH, NILES, MI, 49120

https://tuckerbenner.com

Seize a prime investment opportunity with this well-maintained 2-unit multifamily property located in the vibrant city of Niles. This income-generating asset features two fully-occupied units, offering immediate rental income for savvy investors.

## Basics

Category: Multi-Family Status: Active Lot size: 0.14 sq ft Lot Size Acres: 0.14 acres Type: 2 to 4 Units Bathrooms: 0 baths Year built: 1930 County: Berrien

# **Building Details**

| Number Of Units Total: 2 | Construction Materials: Vinyl Siding |
|--------------------------|--------------------------------------|
| Sewer: Public Sewer      | Heating: Forced Air                  |
| Number Of Buildings: 1   | Basement: Michigan Basement          |