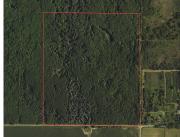

#### 160, 12 MILE, REMUS, MI, 49340

https://tuckerbenner.com

160+/- acres of vacant land located in Mecosta County just Northeast of Remus, Michigan. The land is rolling hills and full of beautiful timber. The land has frontage on 12 Mile Road and 10th Ave with power available at the street. This parcel would make for a great build site for a home or cabin [...]