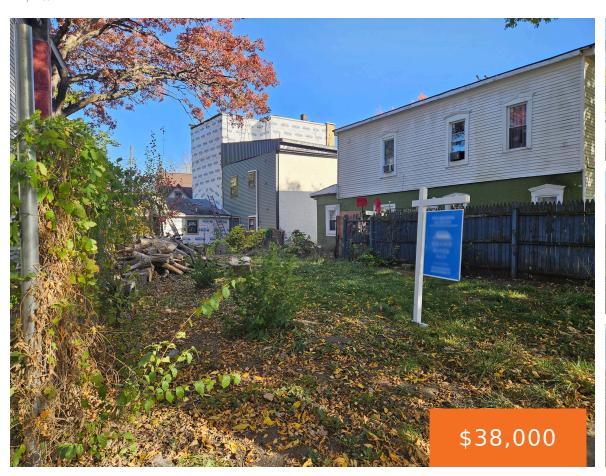

# 160, NATIONAL, GRAND RAPIDS, MI, 49504

https://tuckerbenner.com

- 0 baths
- Lot
- Land
- Active

### **Basics**

Type: Lot Category: Land

**Status:** Active Bathrooms: 0 baths

Lot Size Acres: 0.06 acres Lot size: 0.06 sq ft

County: Kent