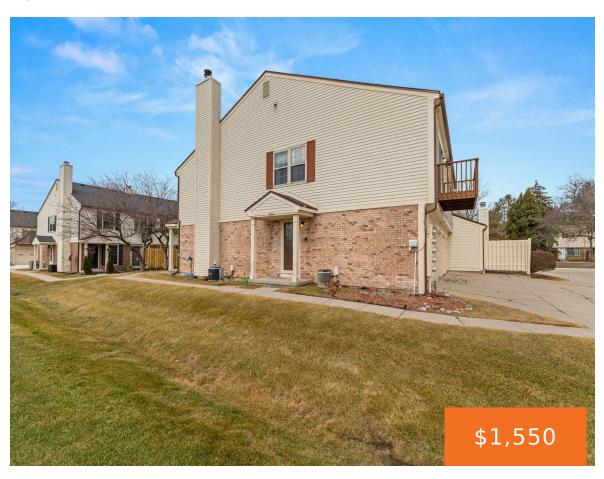

## 1600, WIMBLEDON, WALLED LAKE, MI, 48390

https://tuckerbenner.com

Great second floor unit with vaulted ceiling in living room, light filled 2 bedroom 1 bath rental in a quiet community. Freshly painted, new carpet in bedrooms, move in ready. In unit Washer and dryer.

- 2 beds
- 1 bath
- Condominium
- Residential Lease
- Active
- 1003 sq ft

#### **Basics**

Lot size: 0 sq ft

Category: Residential Lease **Type:** Condominium

Status: Active Bedrooms: 2 beds

Bathrooms: 1 bath **Area: 1003** sq ft Year built: 1986

Lot Size Acres: 0 acres **Bathrooms Full:** 1