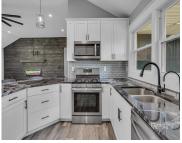

## **Amenities & Features**

Laundry Features: Laundry Room Parking Features: Attached

Garage Spaces: 2 Appliances: Gas Range, Dryer, Dishwasher, Refrigerator,

Washer

**Cooling:** Central Air