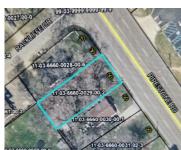

### 1604, PIPESTONE, BENTON HARBOR, MI, 49022

https://tuckerbenner.com

Rare opportunity to own a vacant lot in a high-traffic location across from Aldi and just blocks from the new Chick-fil-A and I-94. With excellent visibility and easy access, this property is ideal for future development. Its prime location near major retailers and restaurants offers great investment potential. Buyers should contact Benton Township to verify [...]

## **Miscellaneous**

CrossStreet: Pipetone and Napier Listing Terms: Cash, Contract

Phone: (231)730-8781

Email: tuckerbennerteam@gmail.com

Address: 2747 Lakeshore Drive, Twin Lake, MI 49457