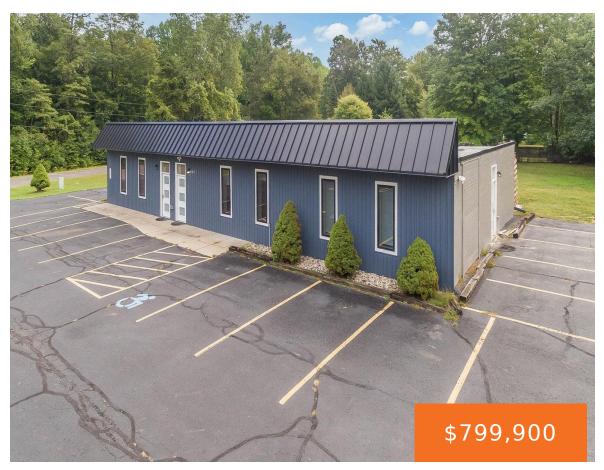

#### 16057, BLUE STAR MEMORIAL, SOUTH HAVEN, MI, 49090

https://tuckerbenner.com

This recently remodeled property offers flexibility and is an investor's dream! Featuring three beautiful short-term rental units with a flexible floor plan to accommodate a variety of rental strategies. Each unit is thoughtfully designed with high-end finishes, quartz counters, well-appointed kitchens, high ceilings, and private laundry. Enjoy outdoor living with patios, firepits, hot tubs, and [...]

### **Basics**

Category: Multi-Family

Status: Active

Lot size: 0.95 sq ft

Lot Size Acres: 0.95 acres

Type: 2 to 4 Units

Bathrooms: 0 baths

Year built: 1960

## **Building Details**

**Number Of Units Total: 2 Construction Materials:** Vinyl Siding

**Sewer:** Public Sewer **Heating:** Forced Air

**Roof:** Rubber **Number Of Buildings:** 1

Basement: Slab

#### **Amenities & Features**

Parking Total: 30 Laundry Features: Laundry

Closet, Main Level

Utilities: Water Available, Sewer Available, Natural Gas Parking Features: Paved

Available, Electricity Available, Natural Gas Connected,