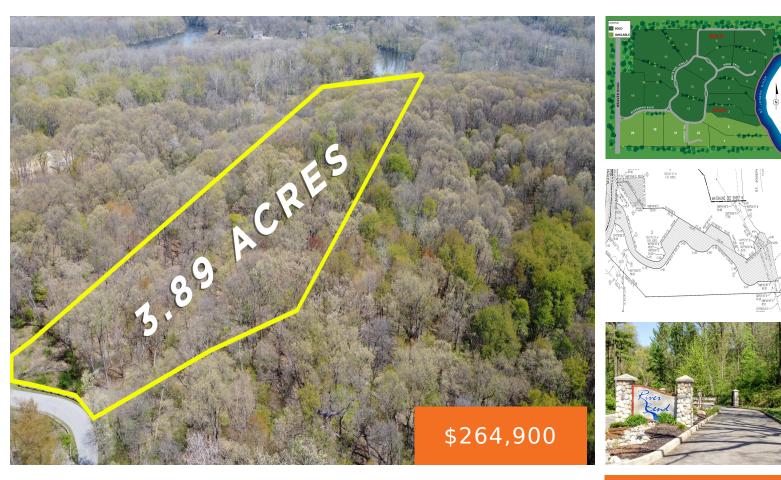

#### **Basics**

Category: Land Status: Active Lot size: 4.42 sq ft Lot Size Acres: 4.42 acres Type: Acreage Bathrooms: 0 baths Subdivision Name: River Bend County: Berrien

### **Amenities & Features**

Utilities: Broadband, None Lot Features: Wooded Waterfront Features: River