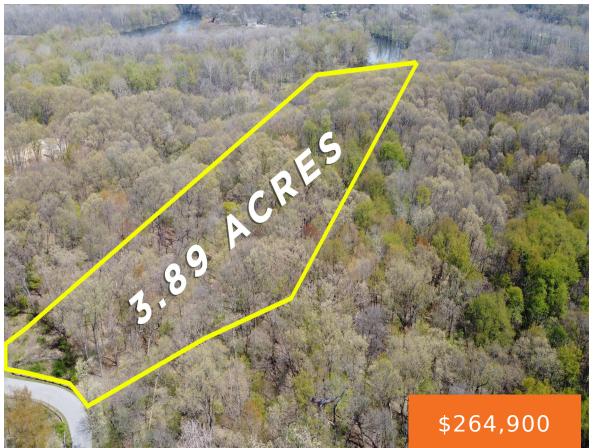

## **Basics**

Category: Land

**Status:** Active

Lot size: 3.89 sq ft

Lot Size Acres: 3.89 acres

Type: Acreage

Bathrooms: 0 baths

Subdivision Name: River Bend

#### **Amenities & Features**

**Utilities:** None Connected, Electric Available, Broadband

Available

Lot Features: Wooded

Waterfront Features: Private

Frontage