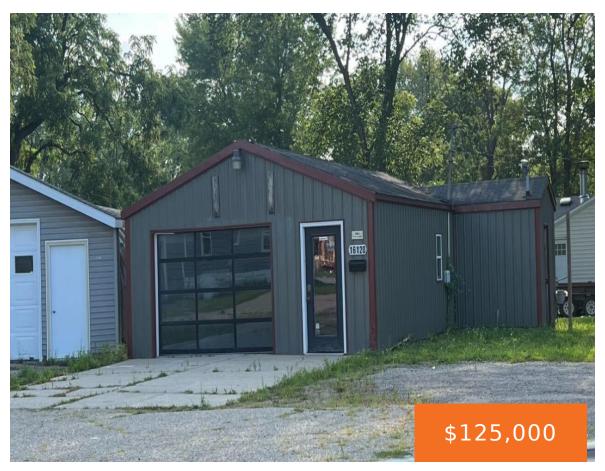

# 16120, OLD U.S. 27, LANSING, MI, 48906

https://tuckerbenner.com

- 0 baths
- Retail/Commercial
- Commercial Sale
- Active

### **Basics**

Category: Commercial Sale Type: Retail/Commercial

**Status:** Active **Bathrooms: 0** baths

**Lot size: 0.33** sq ft **Year built:** 1925

Lot Size Acres: 0.33 acres Business Type: Professional/Office, Distribution, Storage, Retail

# **Building Details**

**Building Area Total: 800** sq ft **Number Of Units Total:** 1

**Sewer:** Public Sewer **Heating:** Forced Air

StoriesTotal: 800 Number Of Buildings: 1