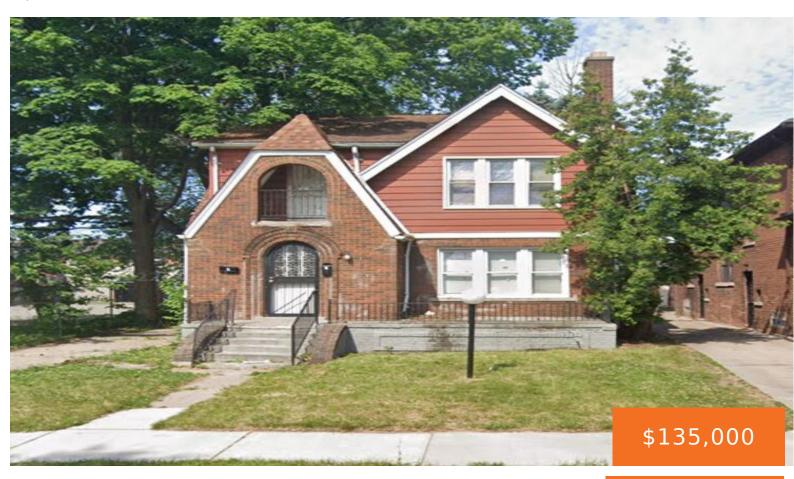

### **16127, PRINCETON, DETROIT, MI, 48221**

https://tuckerbenner.com

INVESTMENT OPPORTUNITY: Brick home in attractive neighborhood. Home is currently rented at \$825.00 and \$850.00 Home is currently rented, do not disturb tenant. Showings and inspections will be scheduled only upon accepted offer.

## **Basics**

Category: Multi-Family

Status: Active

Lot size: 0.07 sq ft

Lot Size Acres: 0.07 acres

Type: 2 to 4 Units

Bathrooms: 0 baths

Year built: 1928

# **Building Details**

**Number Of Units Total: 2 Construction Materials:** Brick

Sewer: Public Sewer Heating: Forced Air

**Number Of Buildings:** 1 **Basement:** Full