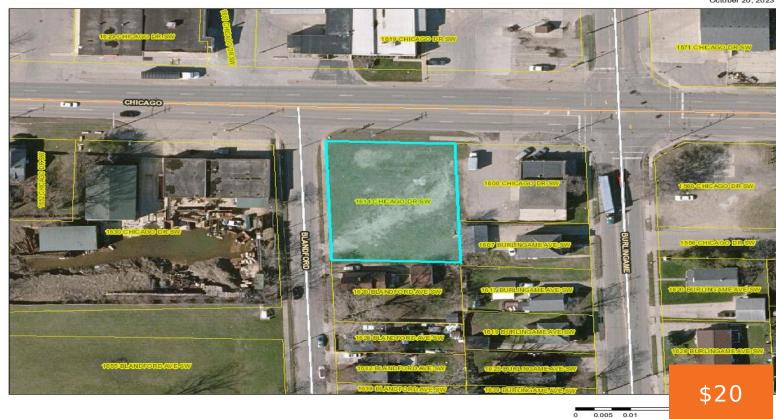

#### Kent County Web Map

October 20, 2023

This is a NEW TO BE BUILT center located on a high traffic corner lot on Chicago Dr SW, Wyoming. Rents are negotiable based on usage. Zoning is B-2 with allowable usages from B1. All usages subject to approval by owner. Length of term and buildout subject to credit worthiness of tenant.