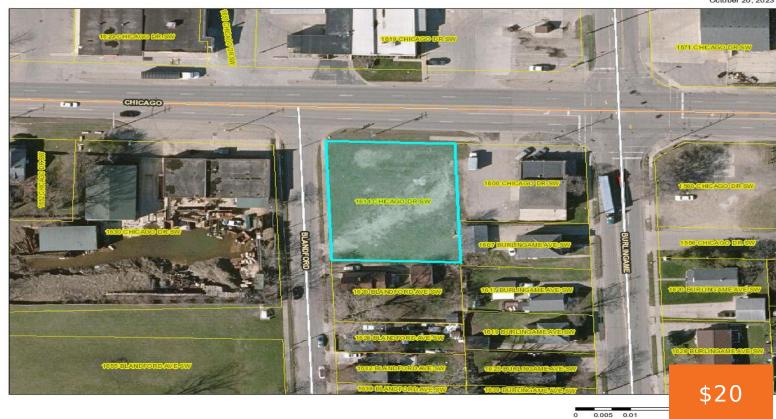

#### Kent County Web Map

This is a NEW TO BE BUILT center located on a high traffic corner lot on Chicago Dr SW, Wyoming. Rents are negotiable based on usage. Zoning is B-2 with allowable usages from B1. All usages subject to approval by owner. Length of term and buildout subject to credit worthiness of tenant.