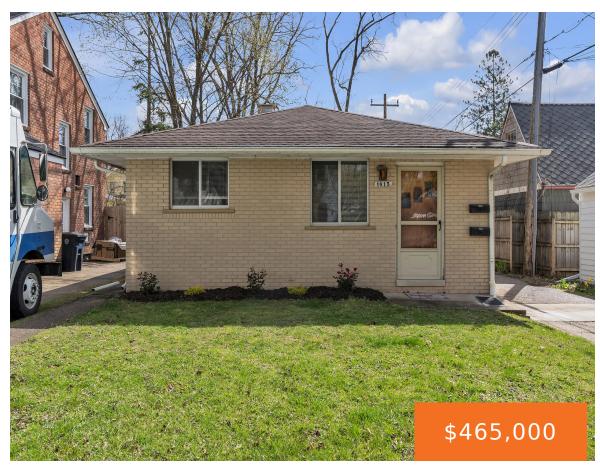

## 1615, FERNDALE, ANN ARBOR, MI, 48104

https://tuckerbenner.com

This charming ranch duplex is located in the heart of the popular Burns Park neighborhood, just steps away from the University of Michigan campus, the Big House, and vibrant downtown Ann Arbor. Each unit offers 1 bedroom and 1 bathroom, with a shared laundry area for added convenience. The property also features a driveway and [...]

## **Basics**

Category: Residential Type: Single Family Residence

Status: Active Bedrooms: 2 beds

**Bathrooms: 2** baths **Area: 1225** sq ft

**Lot size: 0.11** sq ft **Year built:** 1958

**Subdivision Name:** Burns Park **Bathrooms Full:** 2

# **Building Details**

**Building Area Total: 1225** sq ft **Construction Materials:** Brick

Architectural Style: Ranch Sewer: Public

**Heating:** Forced Air Stories: 1

Roof: Asphalt, Shingle Basement: Crawl Space