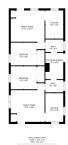

## **Basics**

Category: Residential Type: Single Family Residence

Status: Active Bedrooms: 2 beds

**Bathrooms: 2** baths **Area: 1225** sq ft

**Lot size: 0.11** sq ft **Year built:** 1958

**Subdivision Name:** Burns Park **Bathrooms Full:** 2

Lot Size Acres: 0.11 acres Rooms Total: 9

**County:** Washtenaw