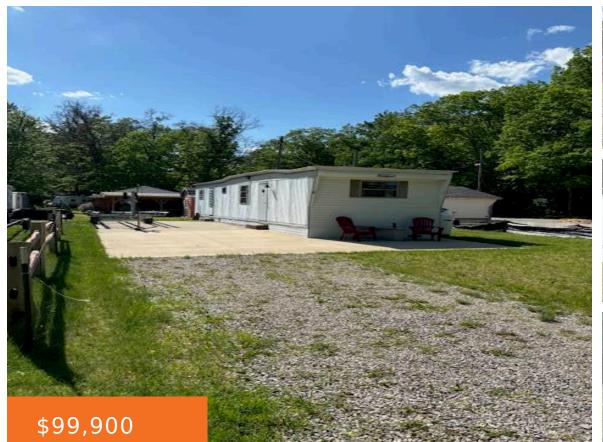

### 1615, BEECH, WHITE CLOUD, MI, 49349

https://tuckerbenner.com

- 2 beds
- 1 bath
- Single Family Residence
- Residential
- Active
- 660 sq ft

×

**Basics** 

# **Building Details**

Building Area Total: 660 sq ftConstruction Materials: Aluminum SidingArchitectural Style: MobileSewer: Septic SystemHeating: Propane, Forced AirStories: 1Basement: Crawl SpaceStories: 1

## **Amenities & Features**

| Laundry Features: None                                 | <b>Utilities:</b> Phone Available, Electric Available, Cable Available, Broadband Available |
|--------------------------------------------------------|---------------------------------------------------------------------------------------------|
| <b>Parking Features:</b> Concrete, Driveway,<br>Gravel | Waterfront Features: All Sports, Public Access 1<br>Mile or Less                            |
| Appliances: Range, Refrigerator                        | Lot Features: Level                                                                         |
| Exterior Features: Patio                               | Cooling: Window Unit(s)                                                                     |