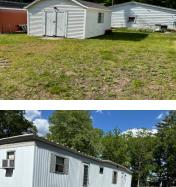

# **Building Details**

Building Area Total: 660 sq ftConstruction Materials: Aluminum SidingArchitectural Style: MobileSewer: Septic SystemHeating: Propane, Forced AirStories: 1Basement: Crawl SpaceStories: 1

## **Amenities & Features**

| Laundry Features: None                                 | <b>Utilities:</b> Phone Available, Electric Available, Cable Available, Broadband Available |
|--------------------------------------------------------|---------------------------------------------------------------------------------------------|
| <b>Parking Features:</b> Concrete, Driveway,<br>Gravel | Waterfront Features: All Sports, Public Access 1<br>Mile or Less                            |
| Appliances: Range, Refrigerator                        | Lot Features: Level                                                                         |
| Exterior Features: Patio                               | Cooling: Window Unit(s)                                                                     |