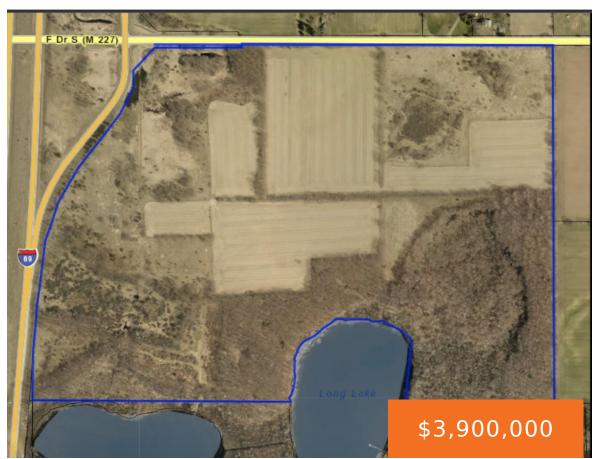

## 16150, F, MARSHALL, MI, 49068

https://tuckerbenner.com

\*\*\* Only 4 miles south of the Blue Ovel Site\*\*\*Take advantage of the stellar location of this property for your new commercial or industrial endeavor. Located right on an Interstate highway with an exit ramp at the front door, this is the perfect location for any logistical type business. Township is willing to adjust zoning [...]

### **Basics**

Category: Land **Type:** Acreage

Status: Active Bathrooms: 0 baths

Lot size: 209 sq ft Lot Size Acres: 209 acres

County: Calhoun

### **Amenities & Features**

Utilities: Phone Available, None Waterfront Features: Lake

Lot Features: Tillable, Wetland Area, Wooded

## **Miscellaneous**

CrossStreet: I-69 & US-27 Road Surface Type: Paved

Listing Terms: Cash, Conventional