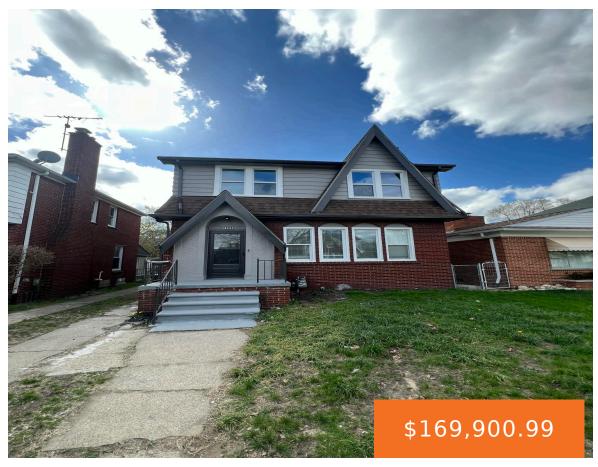

### 16157, LINWOOD, DETROIT, MI, 48221

https://tuckerbenner.com

Beautiful clean 3 bed 1.5 bath colonial with new Full Bath and spacious kitchen including granite countertops! Refinished hardwood floors and brand new carpet on stairs, hallway and bedrooms. Gorgeous new full bathroom. Bonus 3 season room off the back on the 2nd floor. Refrigerator and stove credit with solid offer. Lav in the basement. [...]

- 3 beds
- 3 baths
- Single Family Residence
- Residential
- Active
- 1346 sq ft

# **Building Details**

Building Area Total: 1346 sq ft Construction Materials: Aluminum Siding, Brick

Architectural Style: Colonial Sewer: Public Heating: Forced Air Stories: 2

Roof: Asphalt Basement: Full