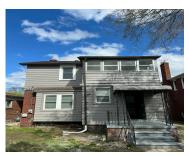

# **Building Details**

Building Area Total: 1346 sq ft Construction Materials: Aluminum Siding, Brick

Architectural Style: Colonial Sewer: Public Heating: Forced Air Stories: 2

Roof: Asphalt Basement: Full