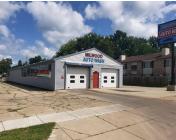

### 1617, DORCHESTER, KALAMAZOO, MI, 49001

https://tuckerbenner.com

1 bath Business Commercial Sale Active

×

## Basics

Category: Commercial Sale Status: Active Lot size: 0.45 sq ft Bathrooms Full: 1 Business Name: Milwood Auto Wash County: Kalamazoo Type: Business Bathrooms: 1 bath Year built: 1966 Lot Size Acres: 0.45 acres Business Type: Auto Service

## **Building Details**

Building Area Total: 5400 sq ft Construction Materials: Block, Vinyl Siding Heating: Forced Air, Space Heater Number Of Buildings: 1