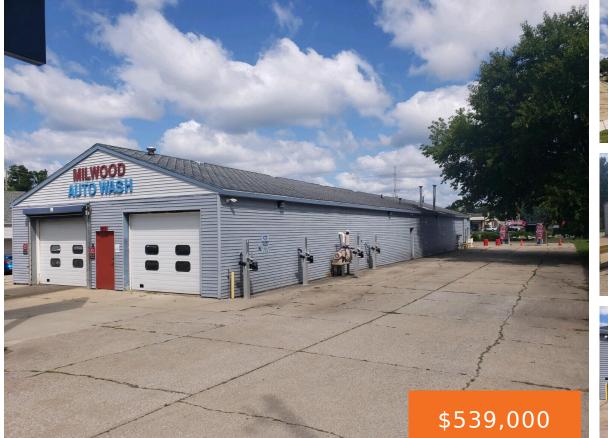

### 1617, DORCHESTER, KALAMAZOO, MI, 49001

https://tuckerbenner.com

1 bath Business Commercial Sale Active

×

## Basics

Category: Commercial Sale Status: Active Lot size: 0.45 sq ft Bathrooms Full: 1 Business Name: Milwood Auto Wash County: Kalamazoo Type: Business Bathrooms: 1 bath Year built: 1966 Lot Size Acres: 0.45 acres Business Type: Auto Service

## **Building Details**

Building Area Total: 5400 sq ft Construction Materials: Block, Vinyl Siding Heating: Forced Air, Space Heater Number Of Buildings: 1