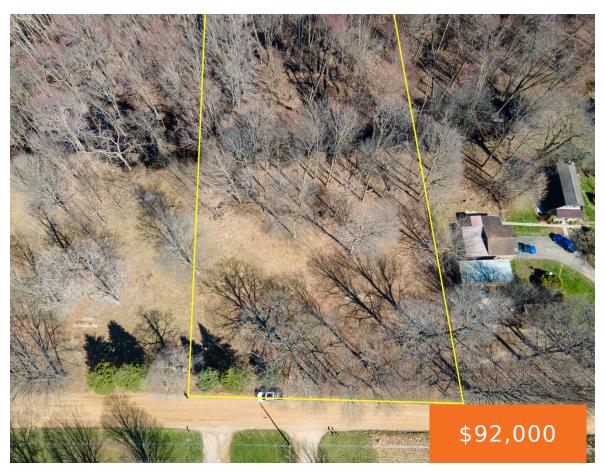

### 16199, CLEAR LAKE, BUCHANAN, MI, 49107

https://tuckerbenner.com

Discover the perfect canvas for your dream home on this stunning 3.25-acre parcel, measuring approximately 200 feet wide by 713 feet deep. This property offers an elevated build site ideal for a custom residence, with gently sloping terrain and expansive views of the natural surroundings. The rear of the property is graced with mature woods, offering [...]