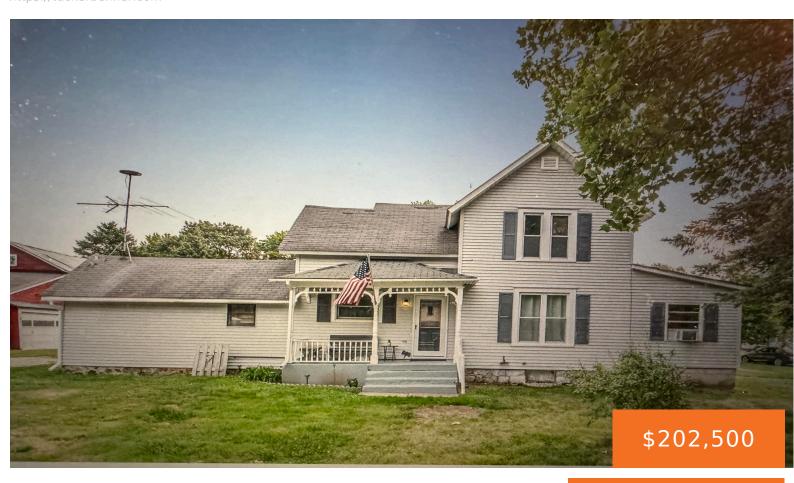

# 162, CLINTO, MENDON, MI, 49072

https://tuckerbenner.com

- 3 beds
- 2 baths
- Single Family Residence
- Residentia
- Active
- 2246 sq ft

#### **Basics**

Category: Residential Type: Single Family Residence

Status: Active Bedrooms: 3 beds
Bathrooms: 2 baths Area: 2246 sq ft

**Lot size: 0.27** sq ft **Year built:** 1876

Bathrooms Full: 2 Lot Size Acres: 0.27 acres

### **Building Details**

**Building Area Total: 2246** sq ft **Construction Materials:** Vinyl Siding

Architectural Style: Traditional Sewer: Public

**Heating:** Hot Water **Stories:** 2

**Roof:** Composition Basement: Michigan Basement