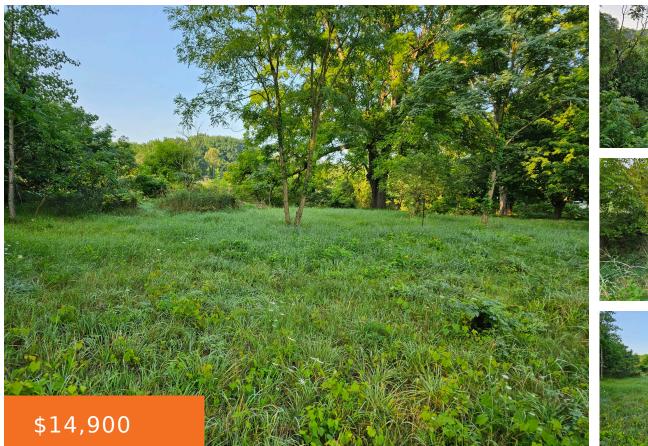

#### **162, MAIN, GRAND JUNCTION, MI, 49056**

https://tuckerbenner.com







Active

×

#### Basics

Category: Land Status: Active Lot size: 0.47 sq ft County: Van Buren Type: Acreage Bathrooms: 0 baths Lot Size Acres: 0.47 acres



#### Call us now

Phone: (231)730-8781 Email: tuckerbennerteam@gmail.com Address: 2747 Lakeshore Drive, Twin Lake, MI 49457



#### **Amenities & Features**

Utilities: Electricity Available, None Lot Features: Buildable

### Fees & Taxes

Tax Assessed Value: \$2,300 Tax Annual Amount: \$140

# **School Information**

High School District: Bangor

## **Miscellaneous**

Road Surface Type: Paved Listing Terms: Cash, Conventional

> Phone: (231)730-8781 Email: tuckerbennerteam@gmail.com Address: 2747 Lakeshore Drive, Twin Lake, MI 49457



Waterfront Features: River

**Tax Year:** 2023

CrossStreet: Gray and 4th





**Call us now**