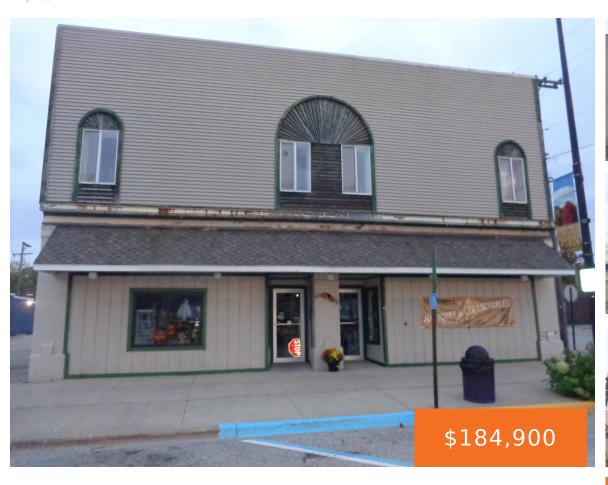

### 162, MICHIGAN, SHELBY, MI, 49455

https://tuckerbenner.com

Historic former hardware store in downtown Shelby. Huge retail area with office on the main floor. Upstairs there is a very nice apartment with tall ceilings,wood floors and updated furnace and water heater. The former Masons Lodge is upstairs also. Check out the pictures. There is so much room up there you can have a [...]

## **Basics**

Category: Commercial Sale Type: Retail/Commercial

Status: Active Bathrooms: 2 baths

**Lot size: 0.41** sq ft **Year built:** 1902

Bathrooms Full: 2 Lot Size Acres: 0.41 acres

Business Type: Storage, Retail County: Oceana

# **Building Details**

**Building Area Total: 7900** sq ft **Number Of Units Total:** 3

**Construction Materials:** Wood Siding, Block **Sewer:** Public Sewer

StoriesTotal: 2 Foundation Details: Block

Number Of Buildings:  $\boldsymbol{1}$ 