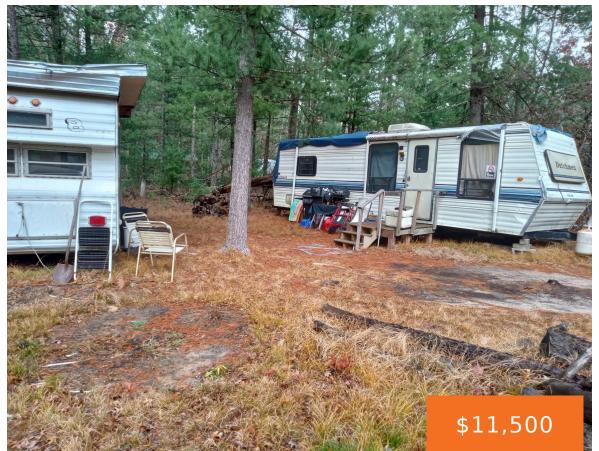

### 162, 72ND, BALDWIN, MI, 49304

https://tuckerbenner.com

2 RV's will go with purchase already on property! Beautiful north woods area! State land at end of road that on map goes to the lower branch of the Pier Marquette River, bring your hunters, atv's and snow mobiles!! Plenty of mature trees.72nd St is a good paved road. Property is on the NW corner [...]