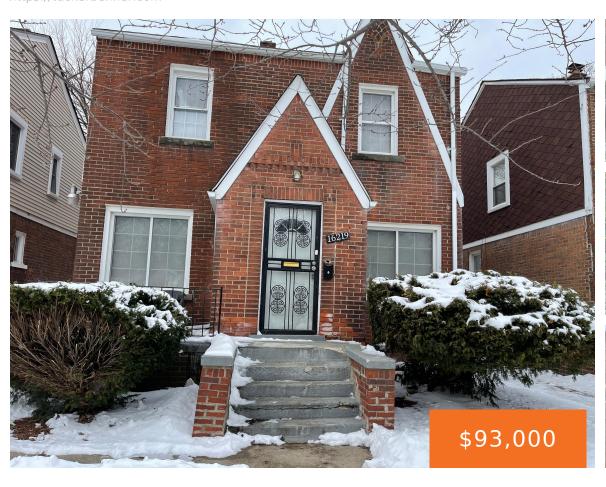

# **16219, HARTWELL, DETROIT, MI, 48235**

https://tuckerbenner.com

INVESTMENT OPPORTUNITY: brick home in attractive neighborhood with basement and garage. Home is currently rented at \$1,200.00.

- 3 beds
- 1 bath
- Single Family Residence
- Residential
- Active
- 0 sq ft

### **Basics**

Category: Residential Type: Single Family Residence

Status: Active Bedrooms: 3 beds

Bathrooms: 1 bath Area: 0 sq ft

**Lot size: 0.08** sq ft **Year built: 1929** 

Bathrooms Full: 1 Lot Size Acres: 0.08 acres

# **Building Details**

**Building Area Total: 0** sq ft **Construction Materials:** Brick

Architectural Style: Bungalow Sewer: Public Sewer

**Heating:** Forced Air **Stories:** 2

**Basement:** Full