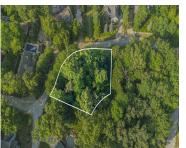

### **16225, QUALITY, UNION PIER, MI, 49129**

https://tuckerbenner.com

Discover the perfect canvas for your dream home just a half mile from the shores of Lake Michigan. Nestled in a serene and established neighborhood, this beautiful vacant lot offers a rare opportunity to build in one of the most sought-after areas of southwest Michigan. Imagine staying just a half mile away from the sandy [...]

## **Basics**

Category: Land

**Status:** Active

Lot size: 0.34 sq ft

County: Berrien

Type: Lot

Bathrooms: 0 baths

Lot Size Acres: 0.34 acres

### **Amenities & Features**

**Utilities:** Water Available, Sewer Available, Natural Gas Available, Electricity Available, Cable Available, None

Lot Features: Level, Site Condo,

Buildable, Wooded