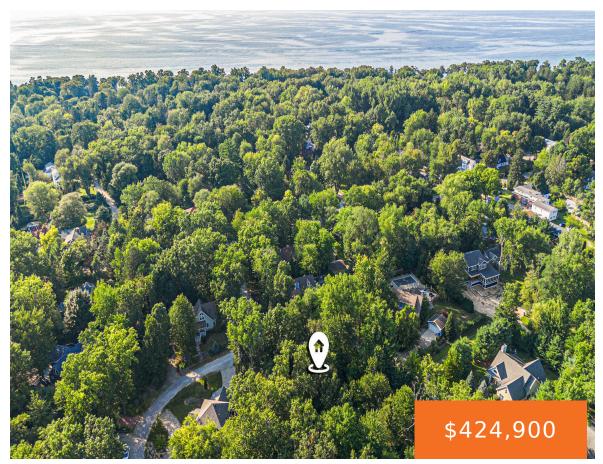

### **16225, QUALITY, UNION PIER, MI, 49129**

https://tuckerbenner.com

Discover the perfect canvas for your dream home just a half mile from the shores of Lake Michigan. Nestled in a serene and established neighborhood, this beautiful vacant lot offers a rare opportunity to build in one of the most sought-after areas of southwest Michigan. Imagine staying just a half mile away from the sandy [...]

## **Basics**

Category: Land

**Status:** Active

Lot size: 0.34 sq ft

County: Berrien

Type: Lot

Bathrooms: 0 baths

Lot Size Acres: 0.34 acres

### **Amenities & Features**

**Utilities:** Water Available, Sewer Available, Natural Gas Available, Electricity Available, Cable Available, None

Lot Features: Level, Site Condo,

Buildable, Wooded