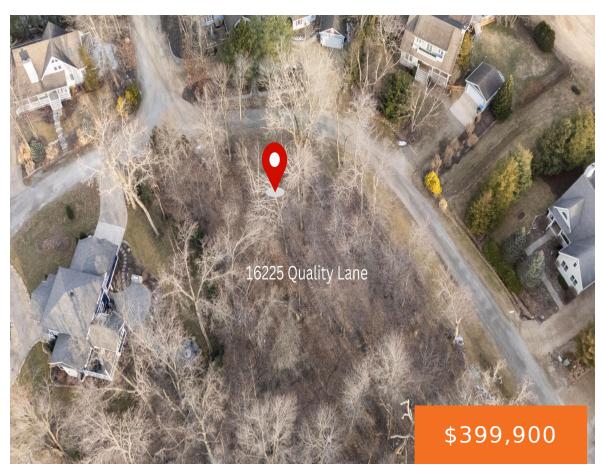

# **16225, QUALITY, UNION PIER, MI, 49129**

https://tuckerbenner.com

Design Your Coastal Retreat in Union Pier! Design your perfect home in one of Harbor Country's most sought-after locations! This spacious lot in Union Pier offers a rare opportunity to build just moments from the pristine beaches of Lake Michigan. Enjoy a peaceful setting surrounded by mature trees while still being close to the area's [...]

## **Basics**

Category: Land Type: Lot

Status: Active Bathrooms: 0 baths

Lot size: 0.34 sq ft Lot Size Acres: 0.34 acres

County: Berrien

#### **Amenities & Features**

Utilities: Water Available, Sewer Available, Lot Features: Level, Site Condo, Buildable,

None Wooded