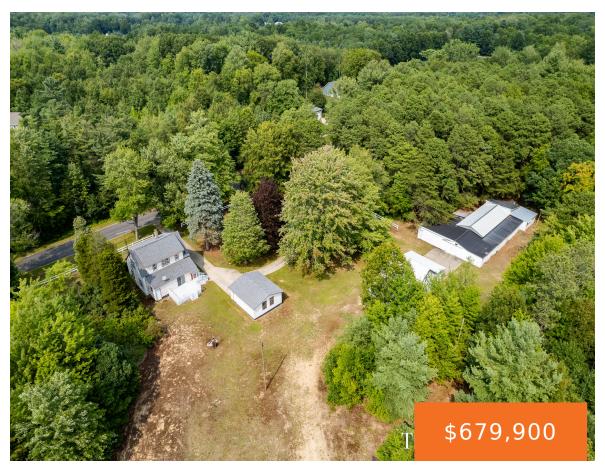

### **16248, WARNER, GRAND HAVEN, MI, 49417**

https://tuckerbenner.com

This one-of-a-kind property sits on a sprawling estate zoned for agricultural use, perfect for those seeking a rural lifestyle. Upon entering an inviting all-seasons room, this 3-bedroom, 2-bathroom farmhouse embodies rustic charm and comfortable living in a tranquil setting. This charming, classic home is ready for your personal touches and updates to transform it into [...]

- 3 beds
- 2 baths
- Single Family Residence
- Residential
- Active
- 1734 sq ft

Warner St

Google

#### **Basics**

Category: Residential **Type:** Single Family Residence

Status: Active Bedrooms: 3 beds

Bathrooms: 2 baths **Area: 1734** sq ft Year built: 1920 Lot size: 22.92 sq ft

**Bathrooms Full: 2** Lot Size Acres: 22.92 acres