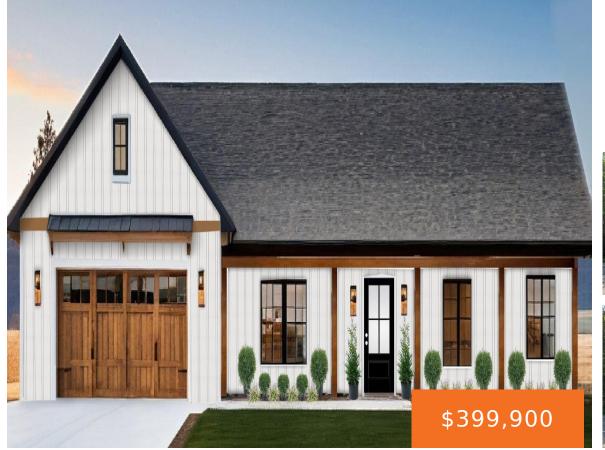

### 16249, 148TH, SPRING LAKE, MI, 49456

https://tuckerbenner.com

- Imagine building your dream barndominium on this prime piece of property located across the street from the Award winning Spring Lake High School. The home to be constructed on the property is the amazing Redwood floor plan. With 4 bedrooms AND a dedicated office, this home can accommodate a full household... even one that works [...]
- 4 beds
- 3 baths
- Single Family Residence
- Residential
- Active
- 1881 sq ft

## Basics

Category: Residential Status: Active Bathrooms: 3 baths Lot size: 0.68 sq ft Bathrooms Full: 2 Rooms Total: 12 Bathrooms Half: 1 Type: Single Family Residence Bedrooms: 4 beds Area: 1881 sq ft Year built: 2024 Lot Size Acres: 0.68 acres County: Ottawa

# **Building Details**

Building Area Total: 1881 sq ft Architectural Style: Barndominium Heating: Forced Air Basement: Slab Construction Materials: Vinyl Siding Sewer: Public Sewer Stories: 1

## **Amenities & Features**

Laundry Features: Main LevelUtilities: Public Water, Public Sewer, Natural Gas<br/>Available, Electricity Available, Cable AvailableParking Features: Garage Faces Side,<br/>Garage Door OpenerGarage Spaces: 4WaterSource: PublicInterior Features: Garage Door Opener, Laminate<br/>Floor, Kitchen Island, Eat-in Kitchen, PantryLot Features: Level, WoodedWindow Features: Low Emissivity Windows,<br/>Insulated WindowsExterior Features: Porch(es)Cooling: Central Air