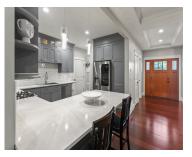

# **Building Details**

Building Area Total: 2102 sq ftConstruction Materials: Shingle Siding, Wood SidingArchitectural Style: ContemporarySewer: Septic SystemHeating: Forced AirStories: 2Basement: Daylight, FullForced Air

# **Amenities & Features**

Laundry Features: In Basement Waterfront Features: Stream/Creek WaterSource: Public Exterior Features: Patio, Deck(s)