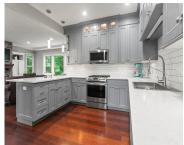

# **Building Details**

Building Area Total: 2102 sq ftConstruction Materials: Shingle Siding, Wood SidingArchitectural Style: ContemporarySewer: Septic SystemHeating: Forced AirStories: 2Basement: Daylight, FullForced Air

# **Amenities & Features**

Laundry Features: In Basement Waterfront Features: Stream/Creek WaterSource: Public Exterior Features: Patio, Deck(s)