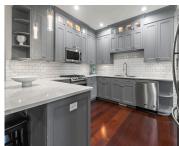

# **Building Details**

Building Area Total: 2102 sq ftConstruction Materials: Shingle Siding, Wood SidingArchitectural Style: ContemporarySewer: Septic SystemHeating: Forced AirStories: 2Basement: Daylight, FullForced Air

# **Amenities & Features**

Laundry Features: In Basement Waterfront Features: Stream/Creek WaterSource: Public Exterior Features: Patio, Deck(s)