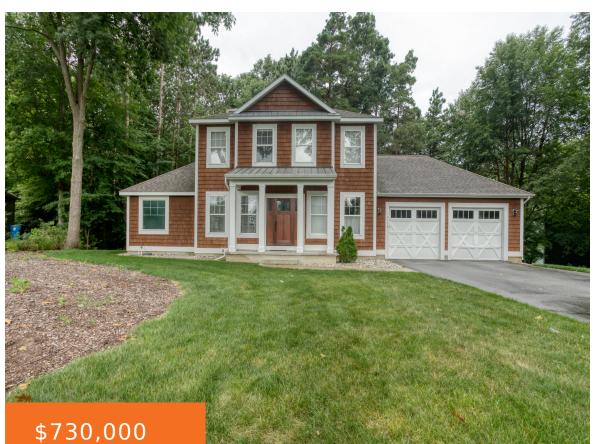

## 16259, GRAND POINT, GRAND HAVEN, MI, 49417

https://tuckerbenner.com

Discover your dream home just 5 minutes from downtown Grand Haven! This

beautiful property offers the perfect blend of luxury and tranquility. Situated

River. For those who love the water, the frontage allows direct access to the

on 2.33 acres with 225 feet of Gidley Bayou frontage with access to the Grand

- 5 beds
- 3 baths
- Single Family Residence
- Residential
- Active
- 2802 sq ft

#### Call us now

Phone: (231)730-8781 Email: tuckerbennerteam@gmail.com Address: 2747 Lakeshore Drive, Twin Lake, MI 49457

Category: Residential Status: Active Bathrooms: 3 baths Lot size: 2.24 sq ft Bathrooms Full: 2 Rooms Total: 10 Bathrooms Half: 1 Type: Single Family Residence Bedrooms: 5 beds Area: 2802 sq ft Year built: 2006 Lot Size Acres: 2.24 acres County: Ottawa