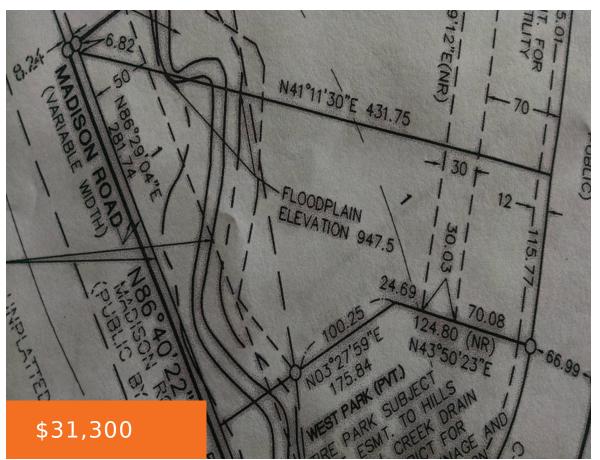

## **Basics**

Category: Land Type: Lot

Status: Active Bathrooms: 0 baths

**Lot size: 1.67** sq ft **Subdivision Name:** The Hills of Mitchell Creek

Lot Size Acres: 1.67 acres County: Mecosta

## **Amenities & Features**

Waterfront Features: Private Frontage, Stream Lot Features: Buildable, Wooded

#### **Miscellaneous**

Road Surface Type: Paved CrossStreet: Madison & Mitchell Crk Trl

Listing Terms: Cash, Conventional, Contract

Call us now

Phone: (231)730-8781

Email: tuckerbennerteam@gmail.com

Address: 2747 Lakeshore Drive, Twin Lake, MI 49457