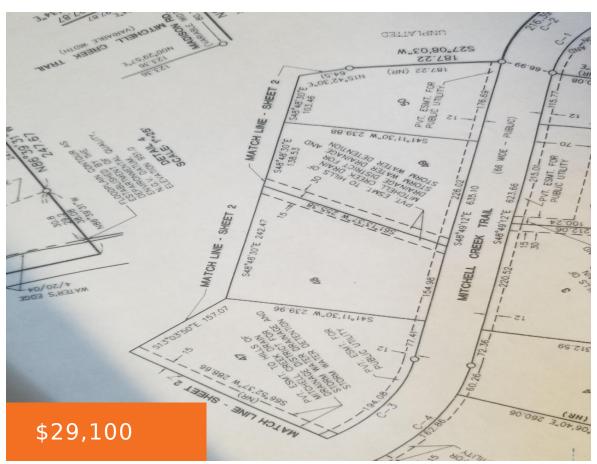

## 16282, MITCHELL CREEK TRAIL, BIG RAPIDS, MI, 49307

https://tuckerbenner.com

The Hills of Mitchell Creek offer large, wooded lots and utilities to each lot-Natural Gas, Electric, City Water and Sewer. No HOA FEES!

# **Basics**

Category: Land Type: Lot

**Status:** Active **Bathrooms: 0** baths

**Lot size: 0.57** sq ft **Subdivision Name:** Hills of Mitchell Creek

Lot Size Acres: 0.57 acres County: Mecosta