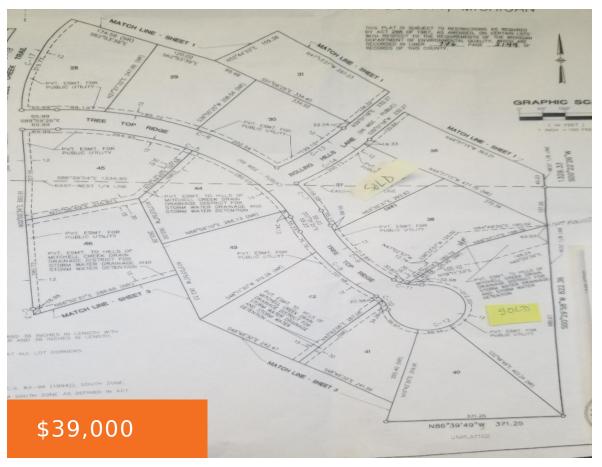

### 16289, BIRCH TOP RIDGE, BIG RAPIDS, MI, 49307

https://tuckerbenner.com

The Hills of Mitchell Creek offer large, scenic, wooded lots and utilities to each lot-Natural Gas, Electric, City Water and sewer, although located in the Township. No HOA FEES!

# **Basics**

Category: Land Type: Lot

**Status:** Active **Bathrooms: 0** baths

**Lot size: 2.05** sq ft **Subdivision Name:** Hills of Mitchell Creek

Lot Size Acres: 2.05 acres County: Mecosta

#### **Amenities & Features**

Lot Features: Buildable, Cul-De-Sac, Wooded

## **Miscellaneous**

Road Surface Type: Paved CrossStreet: Sheridan & Rolling Hills

Listing Terms: Cash, Conventional, Contract

Call us now

Phone: (231)730-8781

Email: tuckerbennerteam@gmail.com

Address: 2747 Lakeshore Drive, Twin Lake, MI 49457