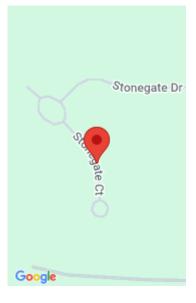

## Miscellaneous

Road Surface Type: Paved Listing Terms: Cash, Conventional

CrossStreet: Stone Jug Rd & Stonegate Dr