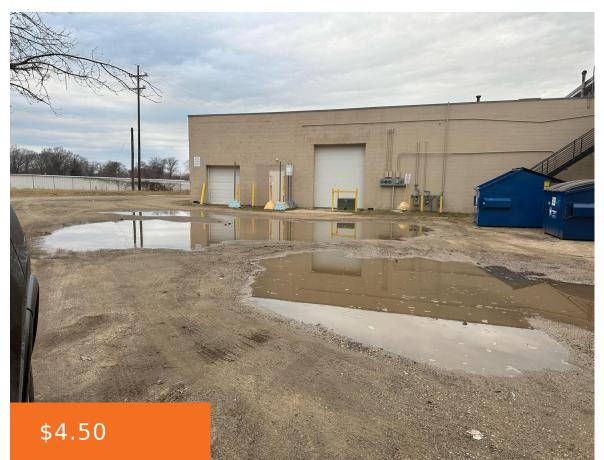

## **1631, SHERMAN, NORTON SHORES, MI, 49441**

https://tuckerbenner.com

Get ready for growth in this 3,000 sq ft warehouse space available in a prime space inside Glenside Shopping Center. With 5 retail units, 4 leased to thriving businesses: OEM Therapy, Vernes Estate Sales, Family Kitchen, and Heaven Can Wait Resale Shop it is a budding location for growth in the area. Seeking tenants for [...]