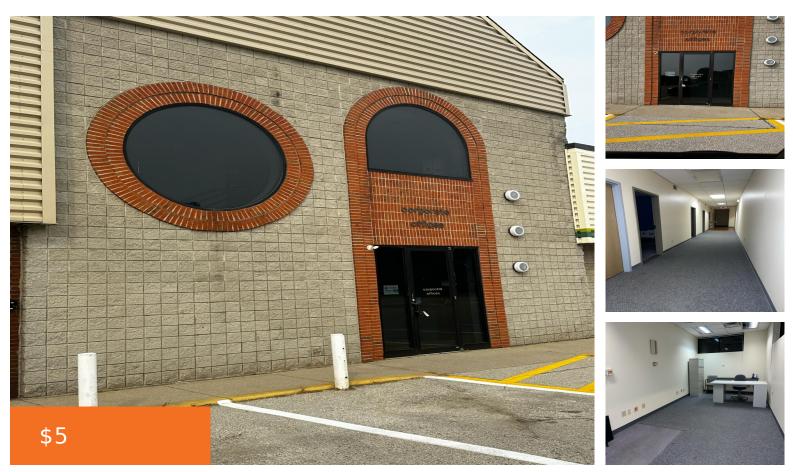

### **1631, SHERMAN, NORTON SHORES, MI, 49441**

https://tuckerbenner.com

Maximize opportunity in Muskegon! Take your opportunity with this 8,000 sq ft office space – main floor space in a building with over 55,000 sq ft prime space in Glenside Shopping Center. With 5 retail units, 4 leased to thriving businesses: OEM Therapy, Vernes Estate Sales, Family Kitchen, and Heaven Can Wait Resale Shop it [...]