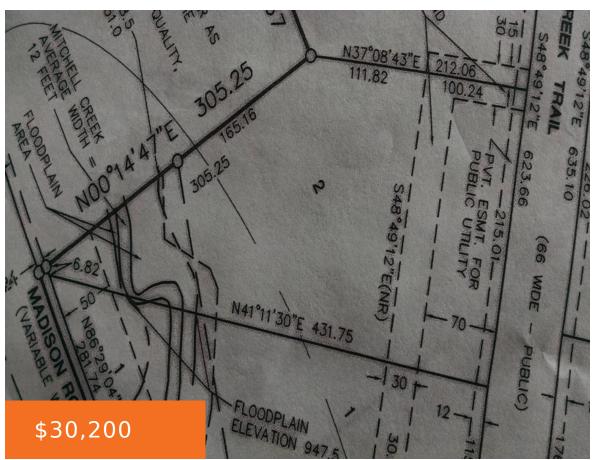

## **Basics**

Category: Land Type: Lot

Status: Active Bathrooms: 0 baths

**Lot size: 1.92** sq ft **Subdivision Name:** The Hills of Mitchell Creek

Lot Size Acres: 1.92 acres County: Mecosta

# **Amenities & Features**

Waterfront Features: Private Frontage, Stream Lot Features: Buildable, Wooded

# **Miscellaneous**

Road Surface Type: Paved CrossStreet: Madison & Mitchell Cr Trl

**Listing Terms:** Cash, Conventional, Contract

Call us now

Phone: (231)730-8781

Email: tuckerbennerteam@gmail.com

Address: 2747 Lakeshore Drive, Twin Lake, MI 49457