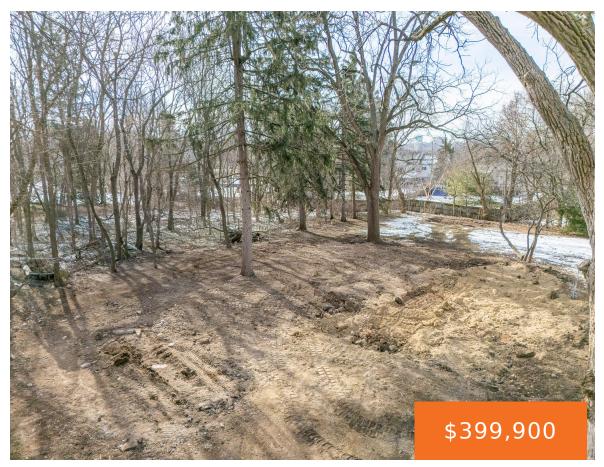

## **1632, BROADWAY, ANN ARBOR, MI, 48105**

https://tuckerbenner.com

Incredible opportunity to build your dream home on a large, private lot on Ann Arbor's popular north side! Nearly half an acre of peace and privacy can be yours, just minutes from UM North and Hospital Campuses, Kellogg Eye Center, The Huron River and its many adjacent parks and nature areas. The property has already [...]

### **Basics**

Category: Land Type: Lot

Status: Active Bathrooms: 0 baths

Lot size: 0.43 sq ft Lot Size Acres: 0.43 acres

County: Washtenaw