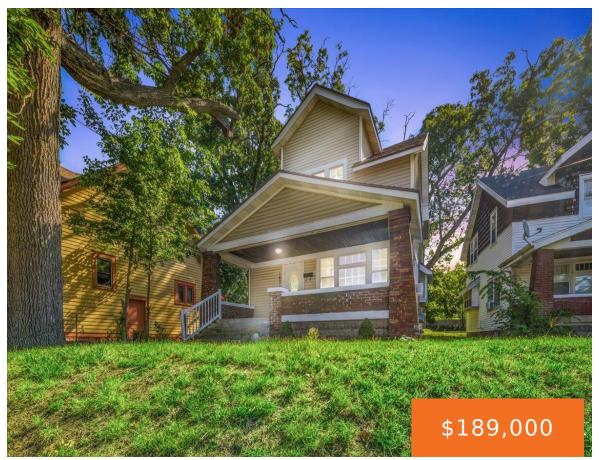

## 1632, KALAMAZOO, GRAND RAPIDS, MI, 49507

https://tuckerbenner.com

Welcome to 1632 Kalamazoo Ave! This home has a multitude of opportunity. Current tenant currently pays below market rent with great rental history. Amazing for a primary residence, investors and first time home owner. With hardwood floors that shine in the main living areas and bedrooms. The kitchen and bathroom feature ceramic flooring. The basement [...]

- 3 beds
- 1 bath
- Single Family Residence
- Residential
- Active
- 1116 sq ft

### **Basics**

Category: Residential Type: Single Family Residence

Status: Active

Bedrooms: 3 beds

Bathrooms: 1 bath

Area: 1116 sq ft

Year built: 1925

Bathrooms Full: 1 Lot Size Acres: 0.12 acres