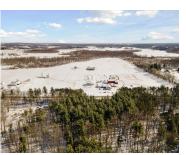

## 1632, 85TH, LAKEVIEW, MI, 48850

https://tuckerbenner.com

AGENTS READ REMARKS: 40+/- Acres; most of land has new fencing; 10 to 15 acres woods, mostly soft Maple trees, in the midst of deer management program for great hunting. OPPORTUNITY EXISTS W/Approx 1,305′ OF ROAD FRONTAGE FOR DEVELOPMENT POTENTIAL (1305′ SOUTH LINE/BORDER ON JEFFERSON SEASONAL ROAD) Split contingent on Township approval. My be purchased [...]