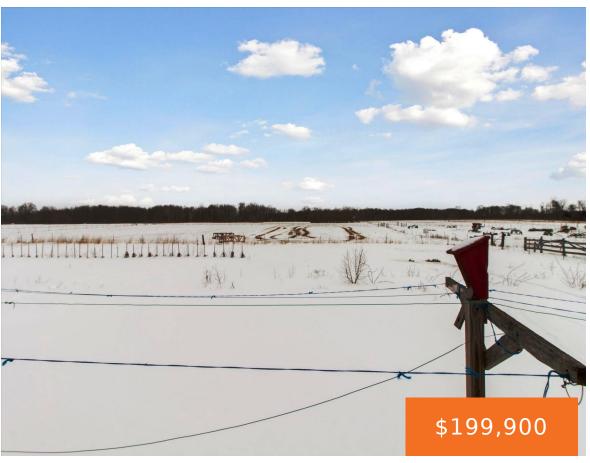

## 1632, 85TH, LAKEVIEW, MI, 48850

https://tuckerbenner.com

AGENTS READ REMARKS: 40+/- Acres; most of land has new fencing; 10 to 15 acres woods, mostly soft Maple trees, in the midst of deer management program for great hunting. OPPORTUNITY EXISTS W/Approx 1,305′ OF ROAD FRONTAGE FOR DEVELOPMENT POTENTIAL (1305′ SOUTH LINE/BORDER ON JEFFERSON SEASONAL ROAD) Split contingent on Township approval. My be purchased [...]