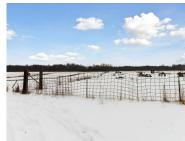

## 1632, 85TH, LAKEVIEW, MI, 48850

https://tuckerbenner.com

AGENTS READ REMARKS: 40+/- Acres; most of land has new fencing; 10 to 15 acres woods, mostly soft Maple trees, in the midst of deer management program for great hunting. OPPORTUNITY EXISTS W/Approx 1,305′ OF ROAD FRONTAGE FOR DEVELOPMENT POTENTIAL (1305′ SOUTH LINE/BORDER ON JEFFERSON SEASONAL ROAD) Split contingent on Township approval. My be purchased [...]