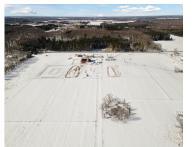

## 1632, 85TH, LAKEVIEW, MI, 48850

https://tuckerbenner.com

AGENTS READ REMARKS: 40+/- Acres; most of land has new fencing; 10 to 15 acres woods, mostly soft Maple trees, in the midst of deer management program for great hunting. OPPORTUNITY EXISTS W/Approx 1,305′ OF ROAD FRONTAGE FOR DEVELOPMENT POTENTIAL (1305′ SOUTH LINE/BORDER ON JEFFERSON SEASONAL ROAD) Split contingent on Township approval. My be purchased [...]