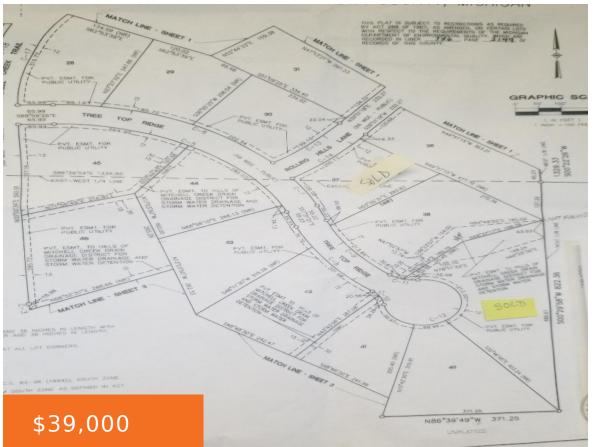

### 16327, BIRCH TOP RIDGE, BIG RAPIDS, MI, 49307

https://tuckerbenner.com

The Hills of Mitchell Creek offer large, scenic, wooded lots and utilities to each lot-Natural Gas, Electric, City Water and sewer, although located in the Township. NO HOA FEES!

## Basics

Category: Land Status: Active Lot size: 1.04 sq ft Lot Size Acres: 1.04 acres Type: Lot Bathrooms: 0 baths Subdivision Name: Hills of Mitchell Creek County: Mecosta

## **Amenities & Features**

Lot Features: Buildable, Cul-De-Sac

### Miscellaneous

Road Surface Type: Paved

Listing Terms: Cash, Build to Suit, Conventional, Contract