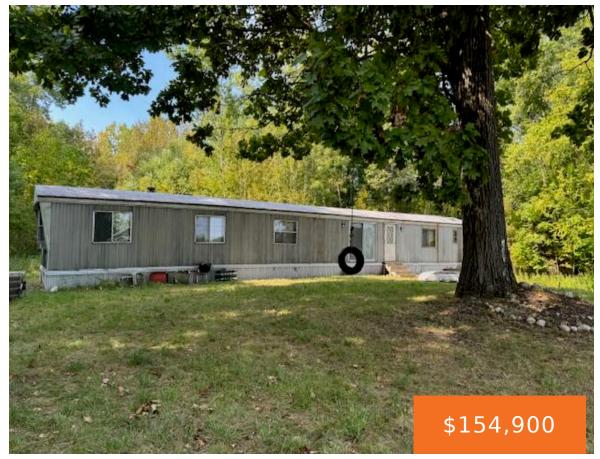

## **16330, PRETTY LAKE, MECOSTA, MI, 49332**

https://tuckerbenner.com

This custom 1000 sq. ft.  $80^\circ \times 13^\circ 3$  Bedroom/ 2 Bath. single-wide sits on a nearly 6 acre parcel with a western view of all sports Pretty Lake. You have direct access to state land at the east boundary of the parcel. There is deeded access to the lake across the road from this [...]

- 3 beds
- 2 baths
- Single Family Residence
- Residential
- Active
- 1000 sq ft

Lot Size Acres: 5.57 acres

County: Mecosta

Type: Single Family Residence

**Bedrooms: 3** beds **Area: 1000** sq ft

Year built: 1988

**Bathrooms Full:** 2

**Rooms Total:** 7

## **Building Details**

Building Area Total: 1000 sq ft Construction Materials: Aluminum Siding

Architectural Style: Mobile Sewer: Septic System

**Heating:** Forced Air **Stories:** 1

**Basement:** Crawl Space