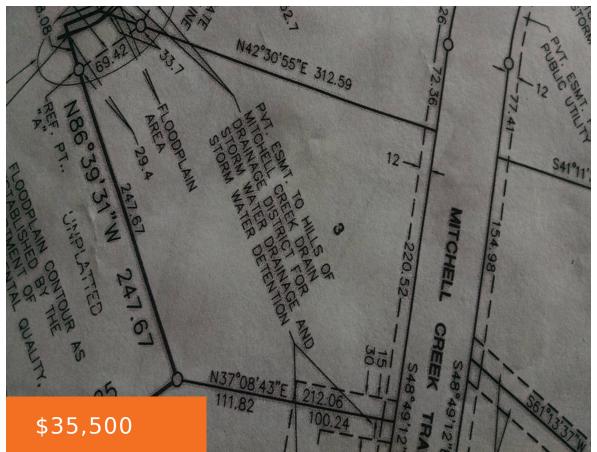

## **Basics**

Category: Land Type: Lot

**Status:** Active **Bathrooms: 0** baths

**Lot size: 1.41** sq ft **Subdivision Name:** The Hills of Mitchell Creek

Lot Size Acres: 1.41 acres County: Mecosta

# **Amenities & Features**

Waterfront Features: Private Frontage, Stream Lot Features: Buildable, Wooded

# **Miscellaneous**

Road Surface Type: Paved CrossStreet: Madison & Mitchell Creek Tr

Listing Terms: Cash, Conventional, Contract

Phone: (231)730-8781

Email: tuckerbennerteam@gmail.com

Address: 2747 Lakeshore Drive, Twin Lake, MI 49457