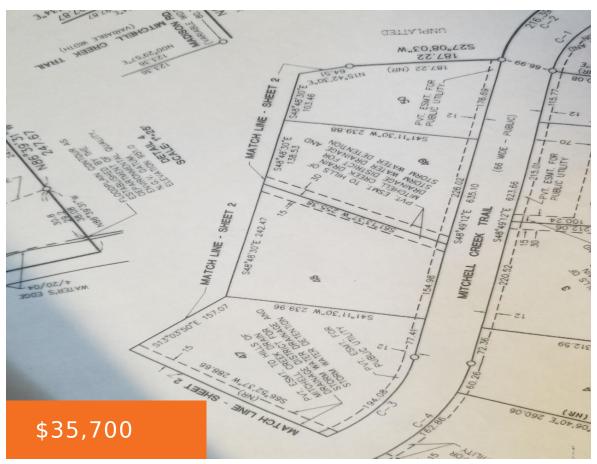

## 16346, MITCHELL CREEK TRAIL, BIG RAPIDS, MI, 49307

https://tuckerbenner.com

The Hills of Mitchell Creek offer large, wooded lots and utilities to each lot-Natural Gas, Electric, City Water and Sewer. No HOA FEES!

# **Basics**

Category: Land Type: Lot

**Status:** Active **Bathrooms: 0** baths

**Lot size: 1.34** sq ft **Subdivision Name:** Hills of Mitchell Creek

Lot Size Acres: 1.34 acres County: Mecosta