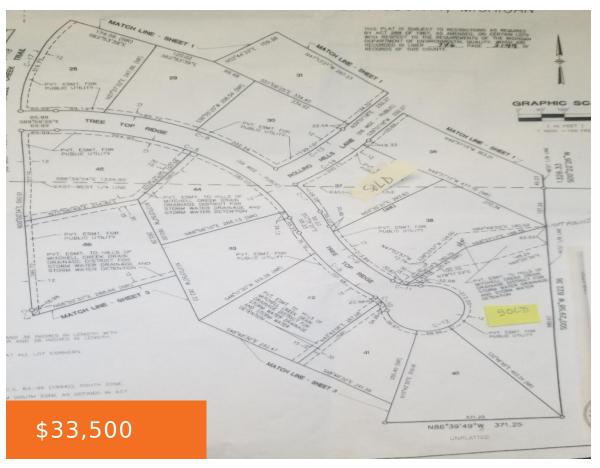

### 16351, BIRCH TOP RIDGE, BIG RAPIDS, MI, 49307

https://tuckerbenner.com

The Hills of Mitchell Creek offer large, scenic, wooded lots and utilities to each lot-Natural Gas, Electric, City Water and sewer, although located in the Township. No HOA FEES!

# **Basics**

Category: Land Type: Lot

**Status:** Active **Bathrooms: 0** baths

**Lot size: 1.78** sq ft **Subdivision Name:** Hills of Mitchell Creek

Lot Size Acres: 1.78 acres County: Mecosta

# **Amenities & Features**

Lot Features: Buildable, Cul-De-Sac, Wooded

# **Miscellaneous**

Road Surface Type: Paved CrossStreet: Sheridan and Rolling Hills

**Listing Terms:** Cash, Conventional, Contract

Call us now

Phone: (231)730-8781

Email: tuckerbennerteam@gmail.com

Address: 2747 Lakeshore Drive, Twin Lake, MI 49457