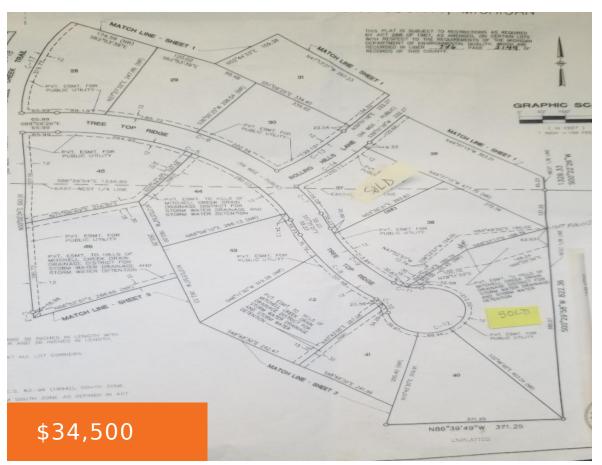

# **Basics**

Category: Land Type: Lot

**Status:** Active **Bathrooms: 0** baths

**Lot size: 1.84** sq ft **Subdivision Name:** Hills of Mitchell Creek

Lot Size Acres: 1.84 acres County: Mecosta

## **Amenities & Features**

Lot Features: Buildable, Wooded

# **Miscellaneous**

Road Surface Type: Paved CrossStreet: Sheridan & Rolling Hills

**Listing Terms:** Cash, Conventional, Contract

Phone: (231)730-8781

Email: tuckerbennerteam@gmail.com

Address: 2747 Lakeshore Drive, Twin Lake, MI 49457