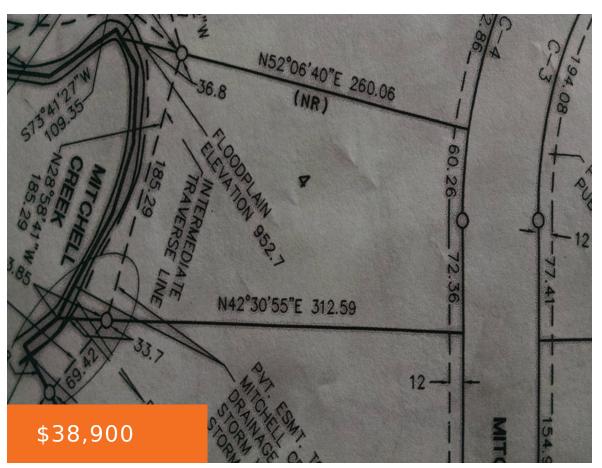

#### 16377, MITCHELL CREEK TRAIL, BIG RAPIDS, MI, 49307

https://tuckerbenner.com

Welcome to the Hills of Mitchell Creek! Close to Big Rapids, offering NO HOA FEES, underground natural gas, electric, City water and sewer. Scenic views. Wooded lots. Mitchell Creek runs through this lot.

## **Basics**

Category: Land Type: Lot

**Status:** Active **Bathrooms: 0** baths

**Lot size: 1.04** sq ft **Subdivision Name:** The Hills of Mitchell Creek

Lot Size Acres: 1.04 acres County: Mecosta

### **Amenities & Features**

Waterfront Features: Private Frontage, Lot Features: Buildable, Wetland Area,

Stream Wooded