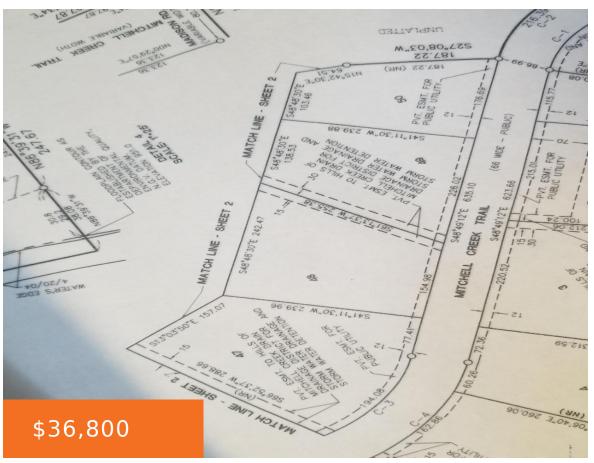

## 16394, MITCHELL CREEK TRAIL, BIG RAPIDS, MI, 49307

https://tuckerbenner.com

The Hills of Mitchell Creek offer large, wooded lots and utilities to each lot-Natural Gas, Electric, City Water and Sewer. No HOA FEES!

## **Basics**

Category: Land Type: Lot

**Status:** Active **Bathrooms: 0** baths

**Lot size: 1.04** sq ft **Subdivision Name:** Hills of Mitchell Creek

Lot Size Acres: 1.04 acres County: Mecosta

# **Miscellaneous**

Road Surface Type: Paved CrossStreet: Madison & Mitchell Creek Trail

**Listing Terms:** Cash, Conventional, Contract

Call us now

Phone: (231)730-8781

Email: tuckerbennerteam@gmail.com

Address: 2747 Lakeshore Drive, Twin Lake, MI 49457