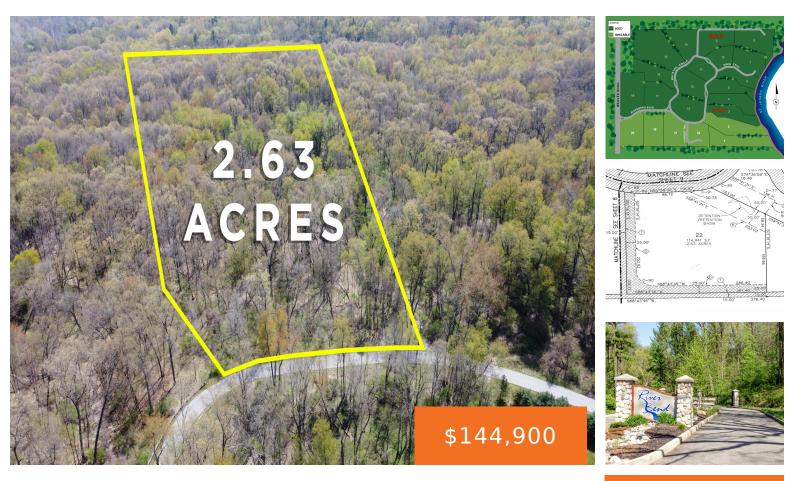

### **Basics**

Category: Land Status: Active Lot size: 2.5 sq ft Lot Size Acres: 2.5 acres

**Building Details** 

Current Use: Residential

## **Amenities & Features**

Utilities: Phone Available, None

Lot Features: Buildable, Wooded

Type: Acreage

**County:** Berrien

Bathrooms: 0 baths

Subdivision Name: River Bend