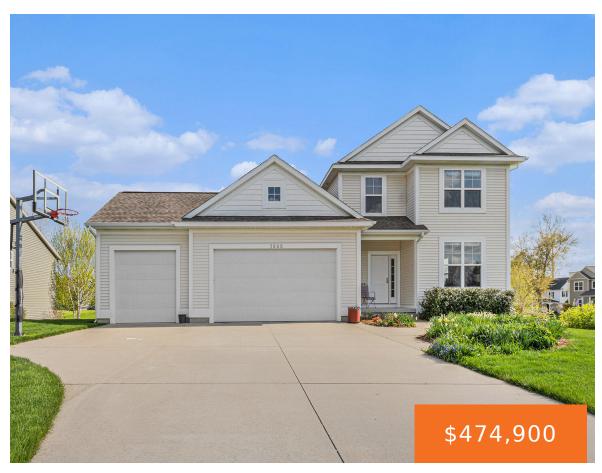

## 1640, SILVERBOW, CALEDONIA, MI, 49316

https://tuckerbenner.com

Enjoy this beautiful custom home on a .49 lot with a 3 stall garage! The main floor has a large living room, kitchen with center island, dining spot, half bath and laundry. The upper level has 2 bedrooms and a full bath AND an owners suite and another full bath. The daylight lower level has [...]

- 4 beds
- 4 baths
- Single Family Residence
- Residential
- Activ
- 2500 sq ft

#### **Basics**

Category: Residential **Type:** Single Family Residence

Status: Active Bedrooms: 4 beds

Bathrooms: 4 baths **Area: 2500** sq ft Lot size: 0.5 sq ft Year built: 2013

Bathrooms Full: 3 Lot Size Acres: 0.5 acres

## **Building Details**

Building Area Total: 1740 sq ft **Construction Materials:** Vinyl Siding

**Architectural Style:** Traditional Sewer: Public

**Heating:** Forced Air Stories: 2

Roof: Composition, Shingle Basement: Daylight