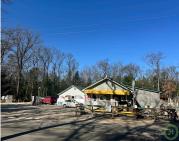

### 16421, STAR LAKE, BALDWIN, MI, 49304

https://tuckerbenner.com

- 1 bath
- Business
- Commercial Sale
- Active

### Basics

Category: Commercial Sale Status: Active Lot size: 2.27 sq ft Bathrooms Full: 1 Business Name: Mr. Bibs, LLC. County: Lake Type: Business Bathrooms: 1 bath Year built: 1950 Lot Size Acres: 2.27 acres Business Type: Other, Retail

# **Building Details**

Building Area Total: 2800 sq ft Construction Materials: Metal Siding StoriesTotal: 1 Roof: Metal Number Of Buildings: 3 Number Of Units Total: 2 Heating: Forced Air, Heat Pump Building Features: Outdoor Storage Foundation Details: Slab