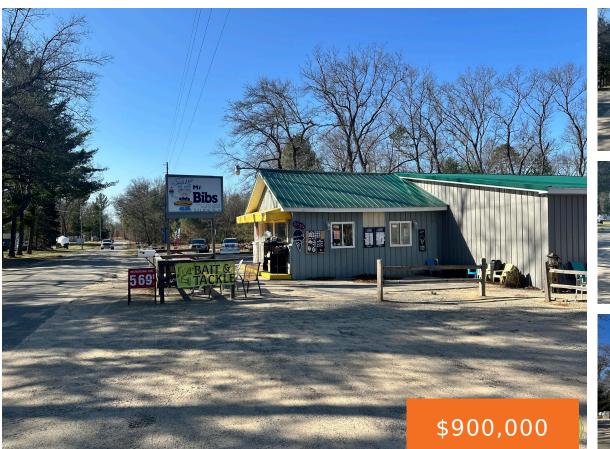

### 16421, STAR LAKE, BALDWIN, MI, 49304

https://tuckerbenner.com

- 1 bath
- Business
- Commercial Sale
- Active

### Basics

Category: Commercial Sale Status: Active Lot size: 2.27 sq ft Bathrooms Full: 1 Business Name: Mr. Bibs, LLC. County: Lake Type: Business Bathrooms: 1 bath Year built: 1950 Lot Size Acres: 2.27 acres Business Type: Other, Retail

# **Building Details**

Building Area Total: 2800 sq ft Construction Materials: Metal Siding StoriesTotal: 1 Roof: Metal Number Of Buildings: 3 Number Of Units Total: 2 Heating: Forced Air, Heat Pump Building Features: Outdoor Storage Foundation Details: Slab